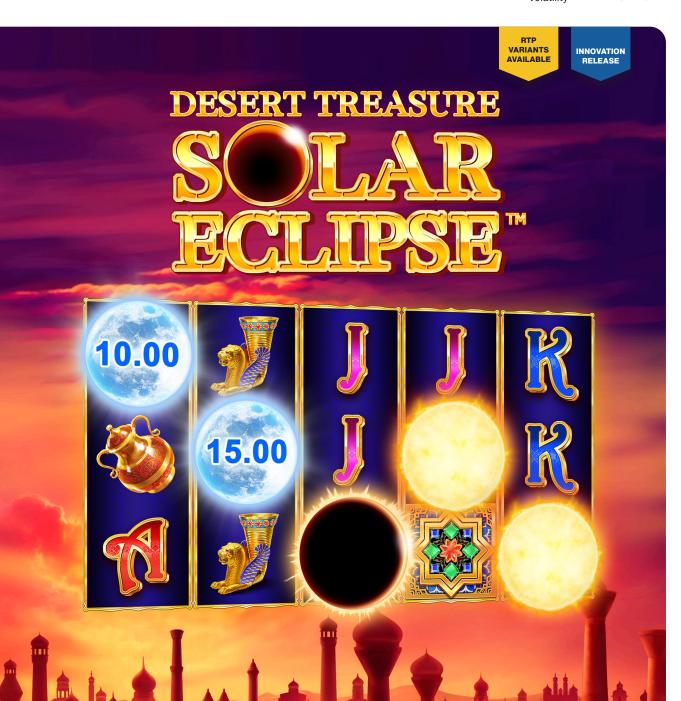

During Free Games any Scatter will become an additional Wild Sun and will also award an additional Free Game.

**COMBINED FEATURE FREQUENCY:** 1 in ~53.26 spins

1000x HIT RATE: 1 in ~33.3 million spins

**GAME PLAYING STYLE: Engage:** These games tend to have frequent but small wins, with lots of features that add variety.

## **GAME PLAYING STYLE**