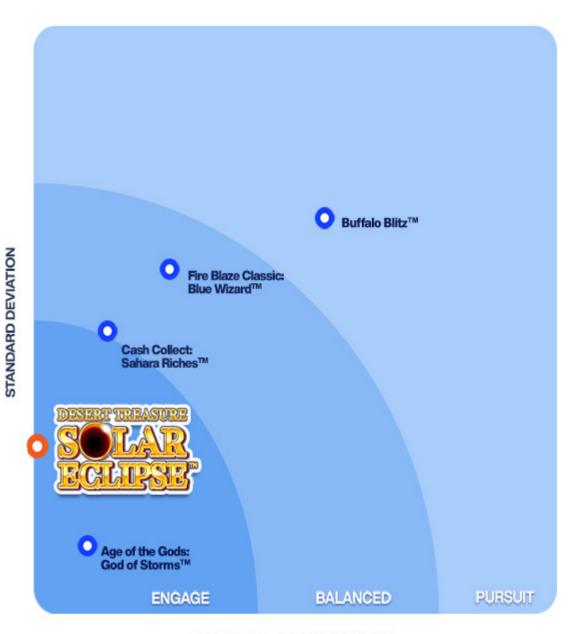

During Free Games any Scatter will become an additional Wild Sun and will also award an additional Free Game.

**COMBINED FEATURE FREQUENCY:** 1 in ~53.26 spins

1000x HIT RATE: 1 in ~33.3 million spins

**GAME PLAYING STYLE: Engage:** These games tend to have frequent but small wins, with lots of features that add variety.