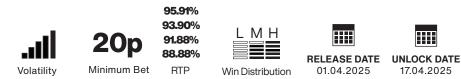

### **COMBINED FEATURE FREQUENCY:**

- 1 in 65.50 spins
- 1 in 65.66 spins (Extra Bet mode)

### **1000X HIT RATE:**

- 1 in 153,233 spins
- 1 in 902,527 spins (Extra Bet mode)