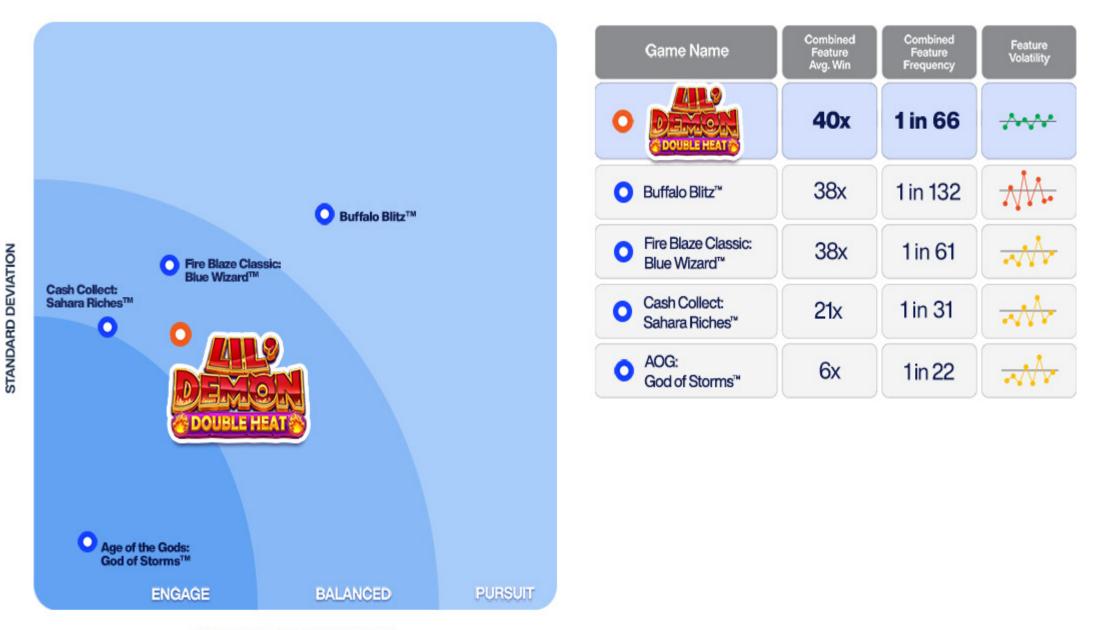

### **COMBINED FEATURE FREQUENCY:**

- 1 in 65.50 spins
- 1 in 65.66 spins (Extra Bet mode)

### **1000X HIT RATE:**

- 1 in 153,233 spins
- 1 in 902,527 spins (Extra Bet mode)