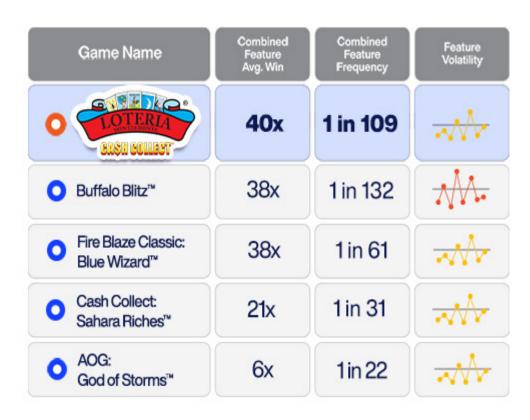

#### **COMBINED FEATURE FREQUENCY**

1 in 109 spins

**GAME PLAYING STYLE: Balanced:** These slots are middle of the pack in terms of how long the players' funds tend to last and the gameplay variety