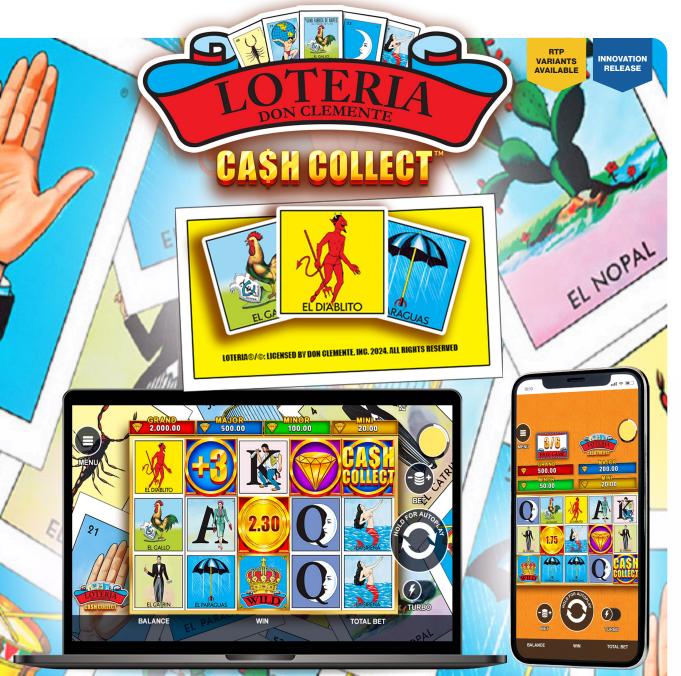

## LOTERIA DON CLEMENTE™: CASH COLLECT™ **LOTERIA - THE MOST RECOGNIZABLE BOARD GAME IN** MEXICO IS NOW A CASH COLLECT™ GAME!

Experience the excitement of Loteria, Mexico's most iconic board game, now transformed into an exhilarating Cash Collect™ slot game!

Dive into the vibrant world of Loteria Don Clemente™, where the thrill of the classic game meets the excitement of big wins. Special prizes like Cash, Free Games, and Prize Coins can land on the reels, and with the Cash Collect™ feature, they are instantly awarded to you.

During Free Games, any Cash Collect™ symbol that appears will freeze for 3 spins, boosting your chances of hitting even more special prizes. Loteria Don Clemente™: Cash Collect™ offers a fresh twist on the popular Cash Collect™ mechanic, set in the enchanting world of Loteria!

**JACKPOTS:** Four in-game fixed jackpots

### **TARGET AUDIENCE**

- Loteria Don Clemente™ enthusiasts
- Cash Collect™ players
- Will appeal to players in MEXICO, SPAIN US and LATAM

#### **GAME FEATURES**

- Cash Collect™
- Free Games with freezing Cash Collect™