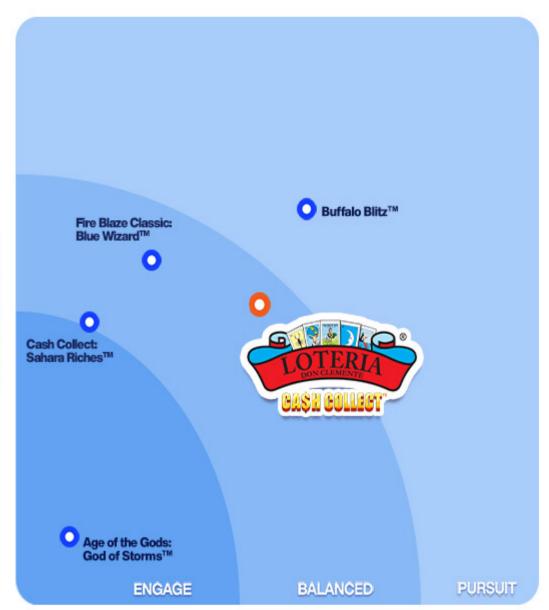

#### **COMBINED FEATURE FREQUENCY**

1 in 109 spins

**GAME PLAYING STYLE: Balanced:** These slots are middle of the pack in terms of how long the players' funds tend to last and the gameplay variety

# **GAME PLAYING STYLE**