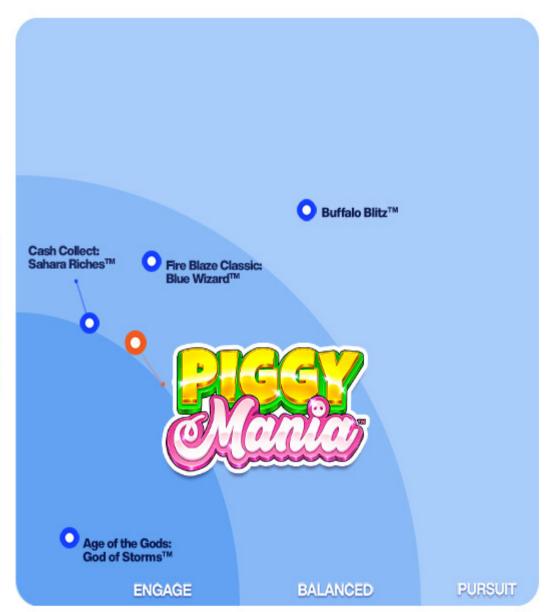

## **GAME FEATURES**

- Respin Mania
- Buy Feature option also available

**COMBINED FEATURE FREQUENCY:** 1 in 53.5 spins

**1000x HIT RATE:** 1 in 290,000 spins

**GAME PLAYING STYLE: Balanced:** These slots are middle of the pack in terms of how long the players' funds tend to last and the gameplay variety.

## **GAME PLAYING STYLE**