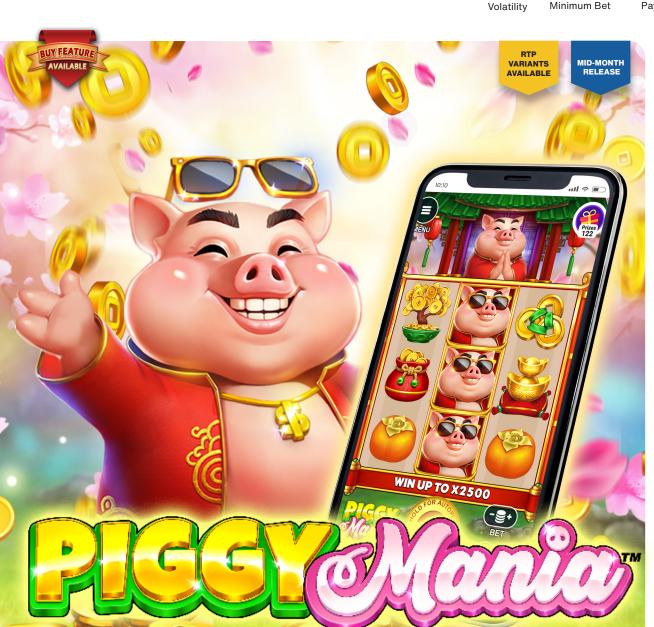

## **PIGGY MANIA**<sup>™</sup>

An engaging three-reel five-line slot game with great payouts and high hit rate for maximum fun and engagement.

The cool Piggy is part of the on-reels action dancing and reacting to all game events while collecting the energy from wild symbols.

Piggy can trigger the Respin Mania feature on any spin! Selected symbols are held in place increasing the change to fill the screen and win X10.

Buy Feature option adds full screen multipliers up to x50.

## **GAME FEATURES**

- Respin Mania
- Buy Feature option also available

**COMBINED FEATURE FREQUENCY:** 1 in 53.5 spins

**1000x HIT RATE:** 1 in 290,000 spins

**GAME PLAYING STYLE: Balanced:** These slots are middle of the pack in terms of how long the players' funds tend to last and the gameplay variety.