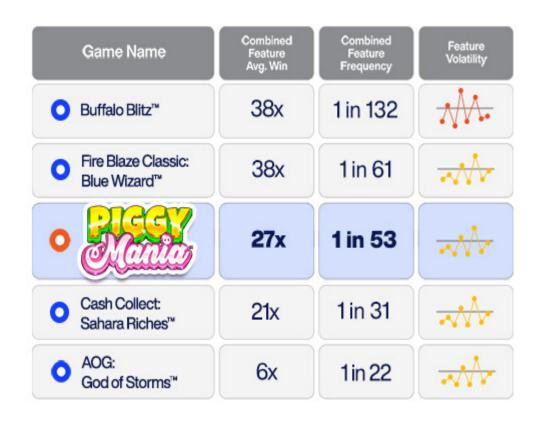

## **GAME FEATURES**

- Respin Mania
- Buy Feature option also available

**COMBINED FEATURE FREQUENCY:** 1 in 53.5 spins

**1000x HIT RATE:** 1 in 290,000 spins

**GAME PLAYING STYLE: Balanced:** These slots are middle of the pack in terms of how long the players' funds tend to last and the gameplay variety.