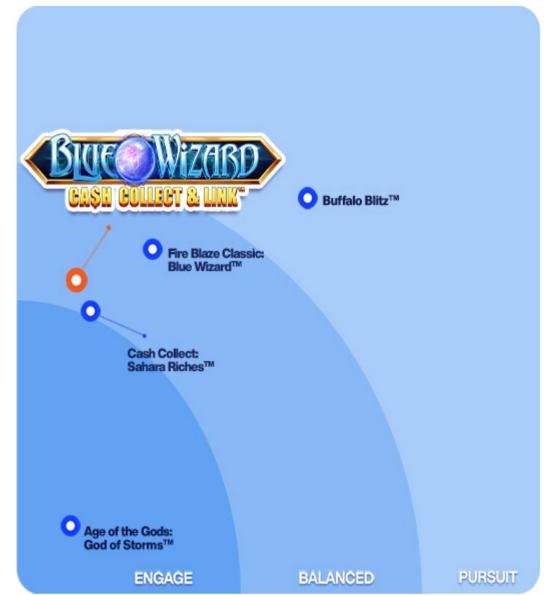

**GAME PLAYING STYLE: Balanced:** These slots are middle of the pack in terms of how long the players' funds tend to last and the gameplay variety.

**GAME PLAYING STYLE** 