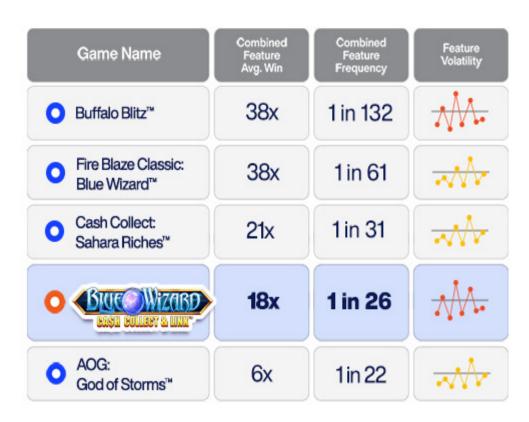

## **GAME FEATURES**

- Cash Collect™ feature
- Free Games with guaranteed prize upgrades on the reel 3
- Collect & Link feature

**COMBINED FEATURE FREQUENCY:** 1 in 26 spins

1000x HIT RATE: 1 in 724,600 spins