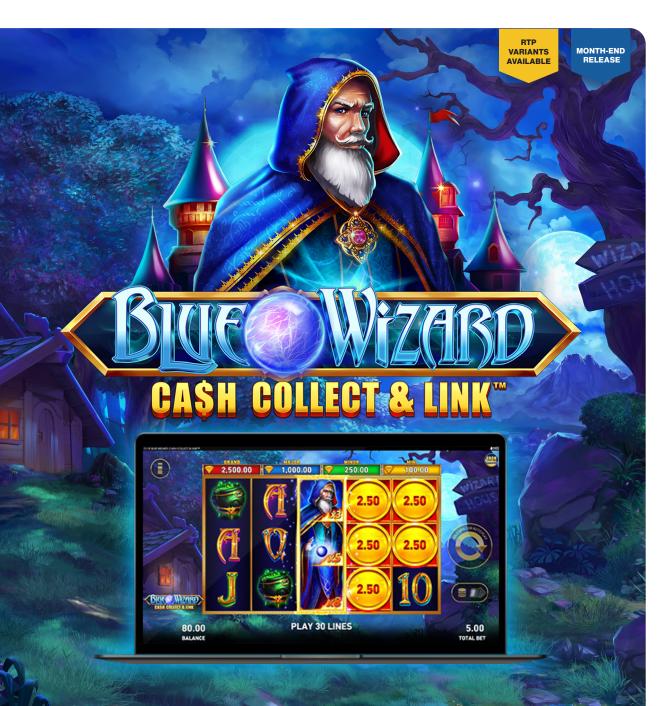

## BLUE WIZARD: CASH COLLECT&LINK™ THE BLUE WIZARD IS BACK... AGAIN!

Witness his wizardry at work while he conjures Cash Collect™ symbols to collect all prizes in view, including cash prizes, Free Games coins, fixed jackpots, or even the mystical Link or Mega Link coins that trigger the Collect & Link hold and respin feature.

Wilds on reel three can appear with multipliers of up to 8X on them, while Cash Collect™ symbols freeze in place for up to 10 Free Games spins.

Don't worry if you miss the Cash Collect™ symbol, the mighty Blue Wizard can summon it back on screen!

**JACKPOT:** Four fixed in-game Jackpots

## **GAME FEATURES**

- Cash Collect™ feature
- Free Games with guaranteed prize upgrades on the reel 3
- Collect & Link feature

**COMBINED FEATURE FREQUENCY:** 1 in 26 spins

1000x HIT RATE: 1 in 724,600 spins